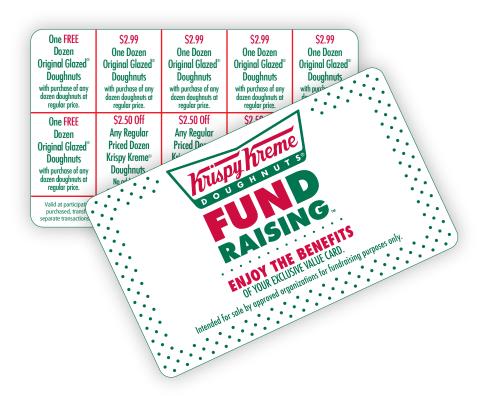

## VALUE CARDS FREE/DISCOUNTED DOZENS

Enjoy FREE and DISCOUNTED offers exactly when you want them – a GREAT value and a Fundraising exclusive!

Over \$40 in total savings for you vs. regular retail price in most markets.